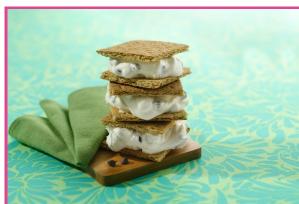

## Gimme Gimme S'mores Sandwich

Entire recipe: 154 calories, 5g total fat (3.5g sat. fat), 108mg sodium, 27.5g carbs, 1g fiber, 14g sugars, 1.5g protein

**Prep:** 5 minutes **Freeze time:** 1 hour

## **Ingredients**

1/4 cup natural light whipped topping, thawed 8 miniature marshmallows 1 tsp. mini semi-sweet chocolate chips 1 sheet (4 crackers) low-fat honey graham crackers

## **Directions**

To make the filling, in a small bowl, gently mix all ingredients except graham crackers.

Break graham cracker sheet into two squares. Top one square with filling, and gently top with the other square.

Freeze until solid, about 1 hour.